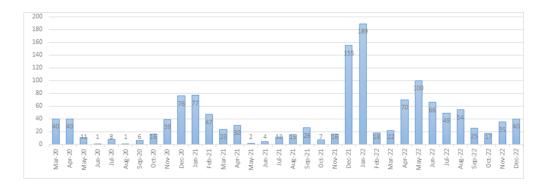

ation. You may also leave a key on file at the station in the event of an emergency.

I will continue to advise residents to please lock your vehicles and remove the key fob. Several vehicles have been stolen throughout the county as well as in this village. All the vehicles that were stolen in this village could have been prevented if it was locked and the key fob removed. In one case, the vehicle was left running in our business district.

It's that time of the year when scammers target innocent people. Never give your personal information to anyone. Keep in mind that your banking institutions already have your information and there is no reason for anyone to ask for it. If you have any questions, please contact our department BEFORE you take any further actions.

#### Coronavirus 2019



Today, CDC is streamlining its COVID-19 guidance to help people better understand their risk, how to protect themselves and others, what actions to take if exposed to COVID-19, and what actions to take if they are sick or test positive for the virus. COVID-19 continues to circulate globally, however, with so

many tools available to us for reducing COVID-19 severity, there is significantly less risk of severe illness, hospitalization and death compared to earlier in the pandemic."We're in a stronger place today as a nation, with more tools—like vaccination, boosters, and treatments—to protect ourselves, and our communities, from severe illness from COVID-19," said Greta Massetti, PhD, MPH, MMWR author. "We also have a better understanding of how to protect people from being exposed to th