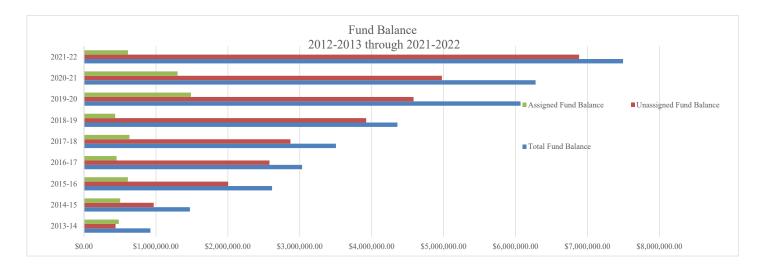

- Public Works
- Community Services
- Culture/Parks and Recreation
- Employee Benefits
- Inter-fund Transfers/Debt Service
- F. Library Fund
- G. Sewer Fund
- H. Charts/Graphs
  - Tax Rate History
  - Assessed Valuation History
  - Budgeted vs. Actual Revenue History
  - Appropriated vs. Actual Expense History
  - Fund Balance History
  - Pension Payment History
  - Tax Bill Analysis