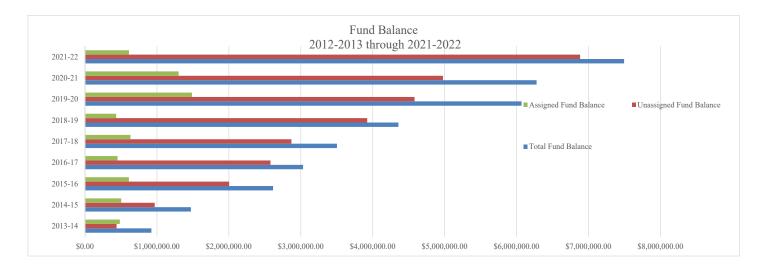

- Public Works
- Community Services
- Culture/Parks and Recreation
- Employee Benefits
- Inter-fund Transfers/Debt Service
- F. Library Fund
- G. Sewer Fund
- H. Charts/Graphs
  - Tax Rate History
  - Assessed Valuation History
  - Budgeted vs. Actual Revenue History
  - Appropriated vs. Actual Expense History
  - Fund Balance History
  - Pension Payment History
  - Tax Bill Analysis