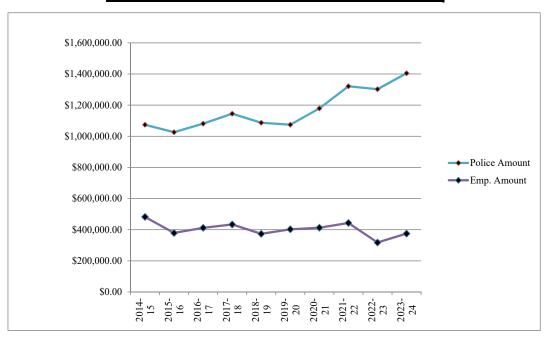

- Public Works
- Community Services
- Culture/Parks and Recreation
- Employee Benefits
- Inter-fund Transfers/Debt Service
- F. Library Fund
- G. Sewer Fund
- H. Charts/Graphs
  - Tax Rate History
  - Assessed Valuation History
  - Budgeted vs. Actual Revenue History
  - Appropriated vs. Actual Expense History
  - Fund Balance History
  - Pension Payment History
  - Tax Bill Analysis