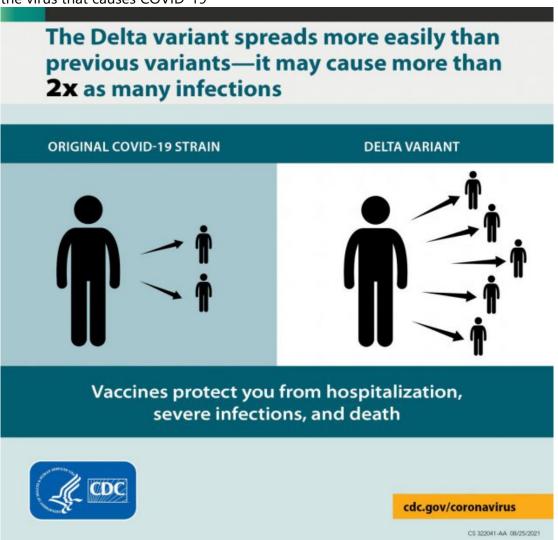

ently published data from CDC and our public health partners, unpublished surveillance data that will be publicly available in the coming weeks, information included in CDC's updated <a href="Science Brief on COVID-19 Vaccines and Vaccination">Science Brief on COVID-19 Vaccines and Vaccination</a>, and ongoing outbreak investigations linked to the Delta variant.

Delta is currently <u>the predominant variant</u> of the virus in the United States. Below is a high-level summary of what CDC scientists have recently learned about the Delta variant. More information will be made available when more data are published or released in other formats.

# Infections and Spread

The Delta variant causes more infections and spreads faster than early forms of SARS-CoV-2, the virus that causes COVID-19



### resize iconView Larger

- **The Delta variant is more contagious:** The Delta variant is highly contagious, more than 2x as contagious as previous variants.
- Some data suggest the Delta variant might cause more severe illness than previous variants in unvaccinated people. In two different studies from Canada and Scotland, patients infected with the Delta variant were more likely to be hospitalized than patients infected with Alpha or the original virus that causes COVID-19. Even so, the vast majority of hospitalization and death caused by COVID-19 are in unvaccinated people.

- Unvaccinated people remain the greatest concern: The greatest risk of transmission is among unvaccinated people who are much more likely to get infected, and therefore transmit the virus. Fully vaccinated peo