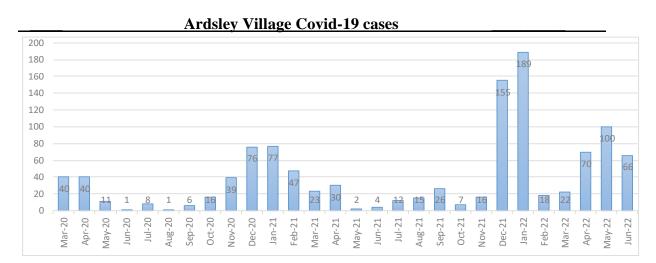

ting

Pride Day parade

Ardsley Police & PBA attended the AHS scholarships awards ceremony They issued 2 scholarships to students who will be attending college and Majoring in criminal justice

Assisted and participated with senior class of 2022 with the walk thru event at Concord Road and Ardsley Middle schools

Attended and assisted with the Concord Road 4th grade picnic event

Juneteenth Event

Ice cream social event

Senior citizens bbq luncheon

### **Community information**

The department maintains a key file and dark house list. If you plan to be away and would like an officer to check your house, call the police department at 914-693-1700 and provide the necessary information. You may also leave a key on file at the station in the event of an emergency.

### **Coronavirus 2019**



#### . Prevention

The best way to prevent illness is to avoid being exposed to this virus. However, as a reminder, CDC always recommends everyday preventive actions to help prevent the spread of respiratory diseases, including:

- Avoid close contact with people.
- Avoid touching your eyes, nose, and mouth.
- Stay home when possible and limit travel.
- Cover your cough or sneeze with a tissue, then throw the tissue in the trash.
- Clean and disinfect frequently touched objects and surfaces using a regular household cleaning spray or wipe.
- Follow CDC's recommendations for using a facemask.

For information about handwashing, see <a href="CDC's Handwashing">CDC's Handwashing</a> website

For information specific to healthcare, see CDC's Hand Hygiene in Healthcare Settings

These are eve