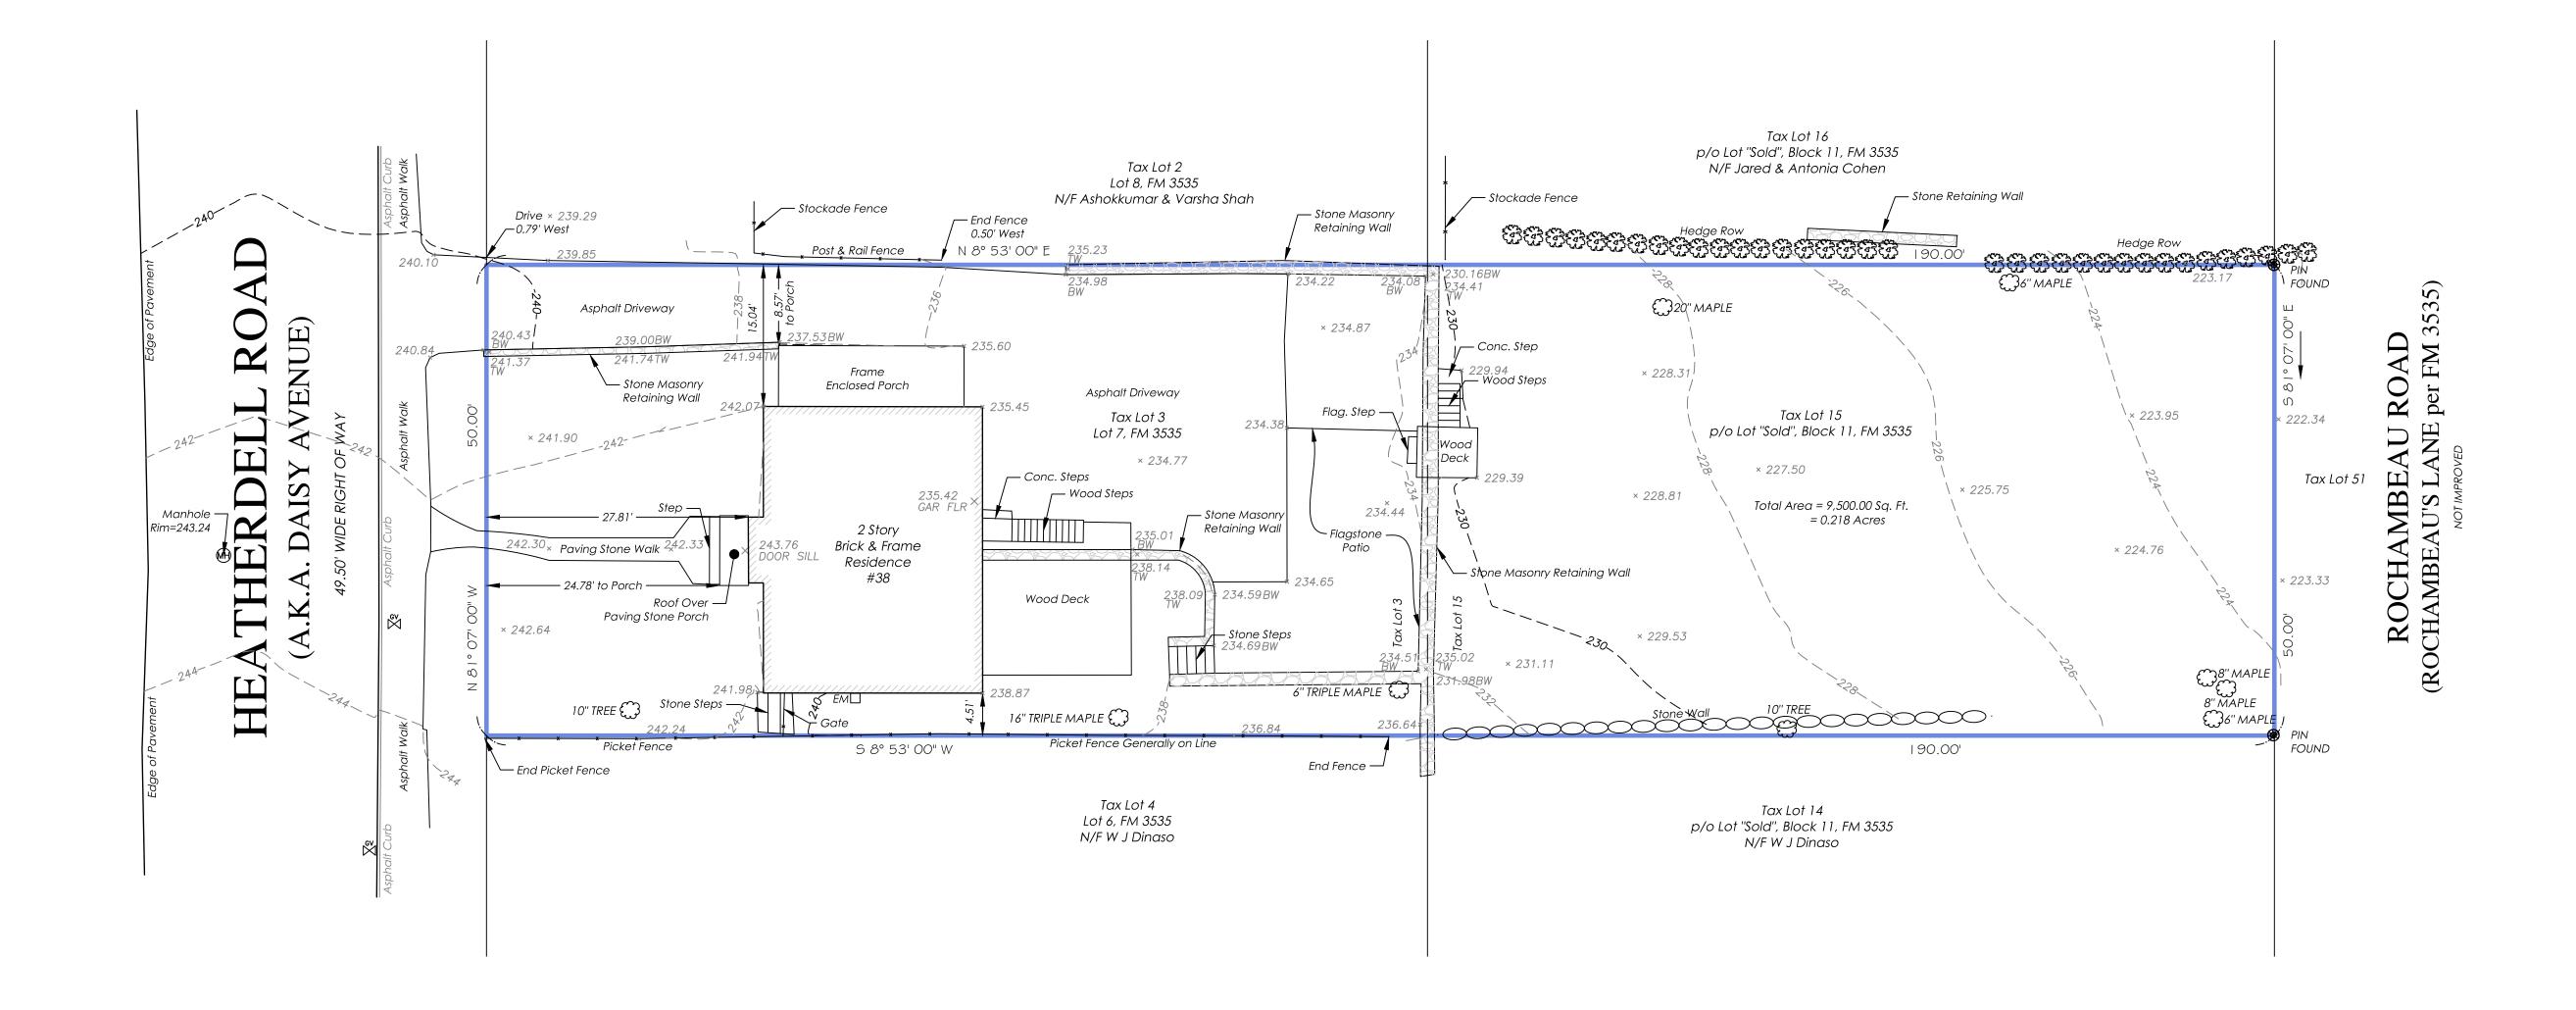

Elevations shown hereon generally in accordance with North American Vertical Datum 88.

Premises hereon being Lot 7, in Block 11 and a portion of a plot marked "Sold", in Block 11, as shown on a certain map entitled, "Section No. 2 Map of Beacon Hill in the Village of Ardsley, Town of Greenburgh, Westchester Co., N.Y." Said map filed in the Westchester County Clerk's Office, Division of Land Records on December 4, 1929 as map number 3535.

Surveyed in accordance with Deed Control Number 462350919.

Premises shown hereon designated on the Town of Greenburgh Tax Maps as: Section 6.50, Block 20, Lot 3 and 15.

Property Address:
38 Heatherdell Road
Ardsley, New York 10502

## TOPOGRAPHICAL SURVEY OF PROPERTY PREPARED FOR SHEA K. AND JENNIFER GALLANTE

SITUATE IN THE
VILLAGE OF ARDSLEY
TOWN OF GREENBURGH
WESTCHESTER COUNTY, NEW YORK

*SCALE:* 1" = 10'

GRAPHIC SCALE

O 5 10 20 40