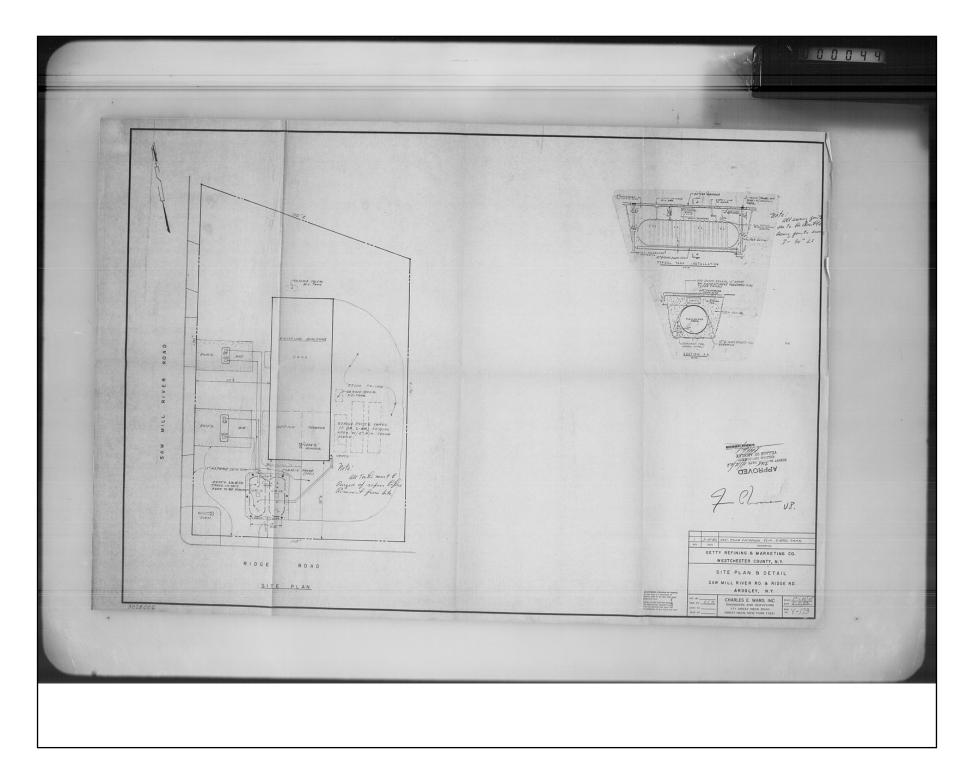

The gasoline dispensing use of the Site has varied over the years. Most recently, the Getty station consisted of two (2) islands, each with one (1) pump equipped with two dispensers, for a total of four (4) dispensers. In the 1980s, it appears that the gas station consisted of two (2) islands, each with one (1) pump, which may have been equipped with either one or two dispensers. Please refer to the copy of historical site plan drawing annexed hereto for your reference. Considering the differences in the ways pumps were operated previously, it is possible that there were as many as eight (8) dispensers on the Site. The Applicant is proposing to site its gas dispensing operation in the same general location as the prior pumps and is simply seeking to provide customers with a modern and convenient gas pump island layout, which will reduce of the likelihood of vehicles queuing for an available dispenser as compared to the prior gas station.