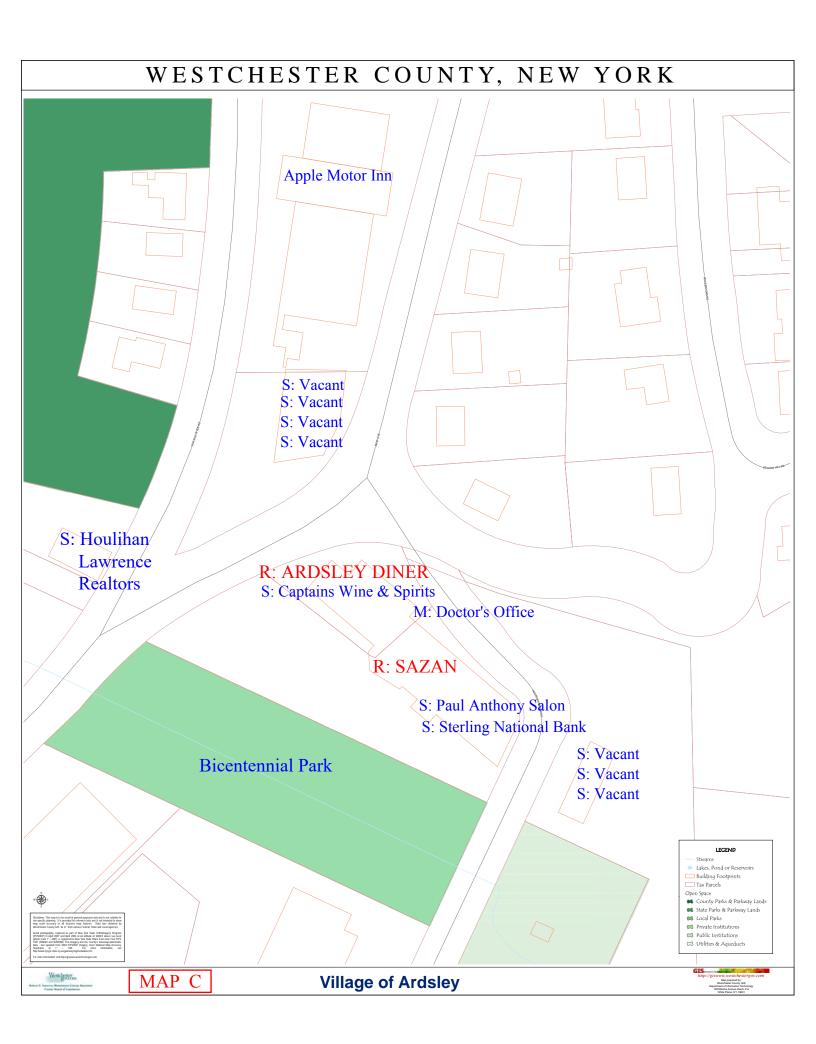

#### Appendix A: Business "Hot Spots" Maps

"Hot Spot" business locations are potential sources of stormwater pollution. Automotive (A) sites such as gas stations, auto body shops and car washes could add oil, grease, auto fluids and detergent to runoff. Industrial (I) sites have substances used in processing and stored chemicals. Dry Cleaners (D) and Laundries (L) must control cleaning fluids and detergents. Photo (P) processing chemicals must be contained. Food Stores (F) and Restaurants (R) have grease waste from frying and food garbage storage units which could add to runoff pollution if not properly contained.

#### **Other Facilities and Businesses**

O: Office

M: Medical Office or

- Medical Facility
- S: Retail Store, Bank, Hair or Nail Salon, Pharmacy, Indoor Sports Facility
- G: Government Building