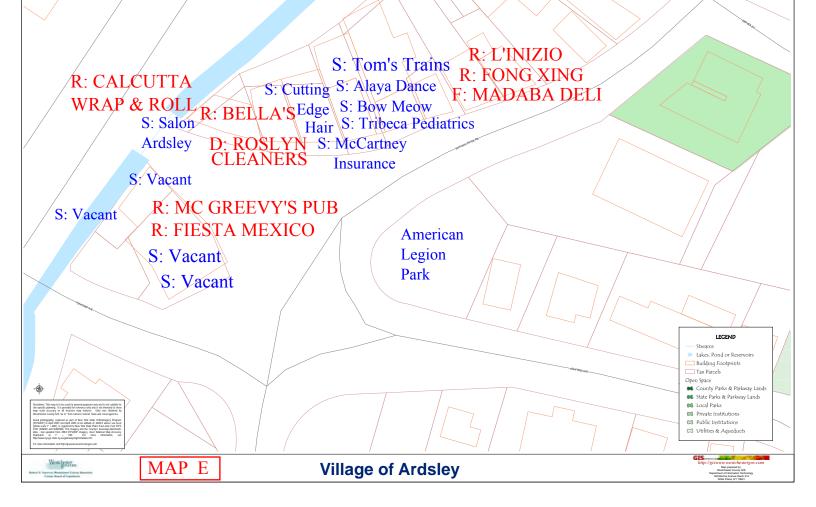

#### Appendix A: Business "Hot Spots" Maps

"Hot Spot" business locations are potential sources of stormwater pollution. Automotive (A) sites such as gas stations, auto body shops and car washes could add oil, grease, auto fluids and detergent to runoff. Industrial (I) sites have substances used in processing and stored chemicals. Dry Cleaners (D) and Laundries (L) must control cleaning fluids and detergents. Photo (P) processing chemicals must be contained. Food Stores (F) and Restaurants (R) have grease waste from frying and food garbage storage units which could add to runoff pollution if not properly contained.

#### **Other Facilities and Businesses**

O: Office

M: Medical Office or

- Medical Facility
- S: Retail Store, Bank, Hair or Nail Salon, Pharmacy, Indoor Sports Facility
- G: Government Building