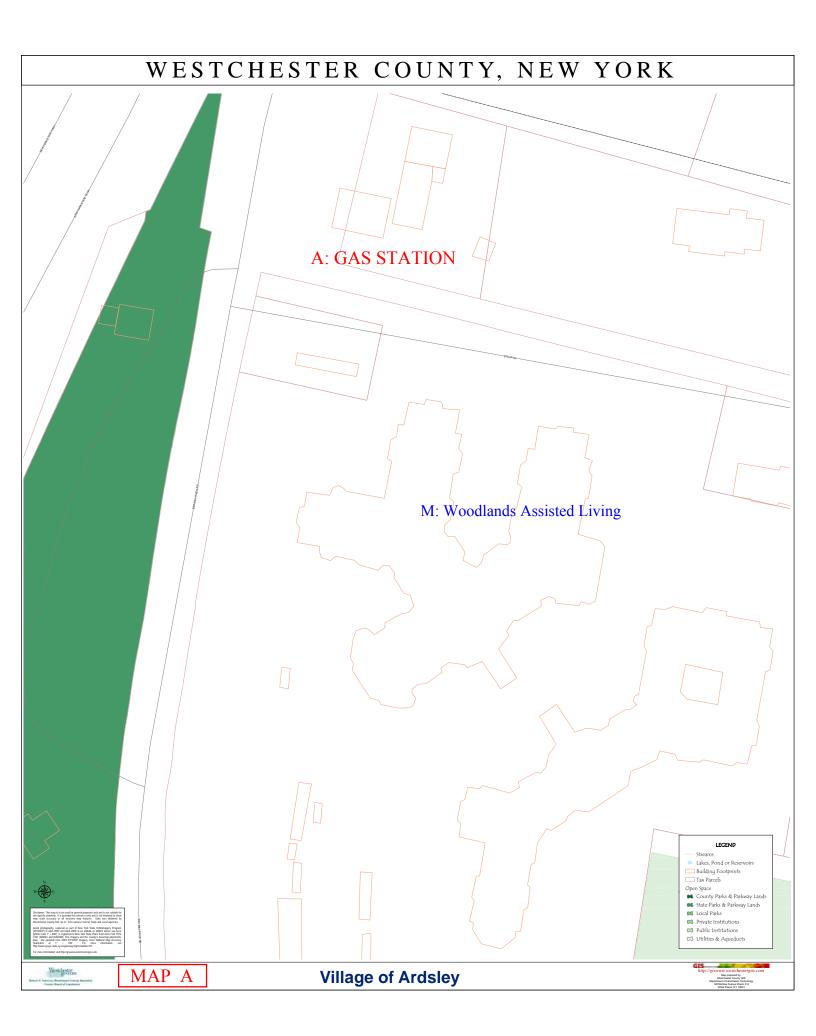

#### Appendix A: Business "Hot Spots" Maps

"Hot Spot" business locations are potential sources of stormwater pollution. Automotive (A) sites such as gas stations, auto body shops and car washes could add oil, grease, auto fluids and detergent to runoff. Industrial (I) sites have substances used in processing and stored chemicals. Dry Cleaners (D) and Laundries (L) must control cleaning fluids and detergents. Photo (P) processing chemicals must be contained. Food Stores (F) and Restaurants (R) have grease waste from frying and food garbage storage units which could add to runoff pollution if not properly contained.

#### **Other Facilities and Businesses**

O: Office

M: Medical Office or

- Medical Facility
- S: Retail Store, Bank, Hair or Nail Salon, Pharmacy, Indoor Sports Facility
- G: Government Building