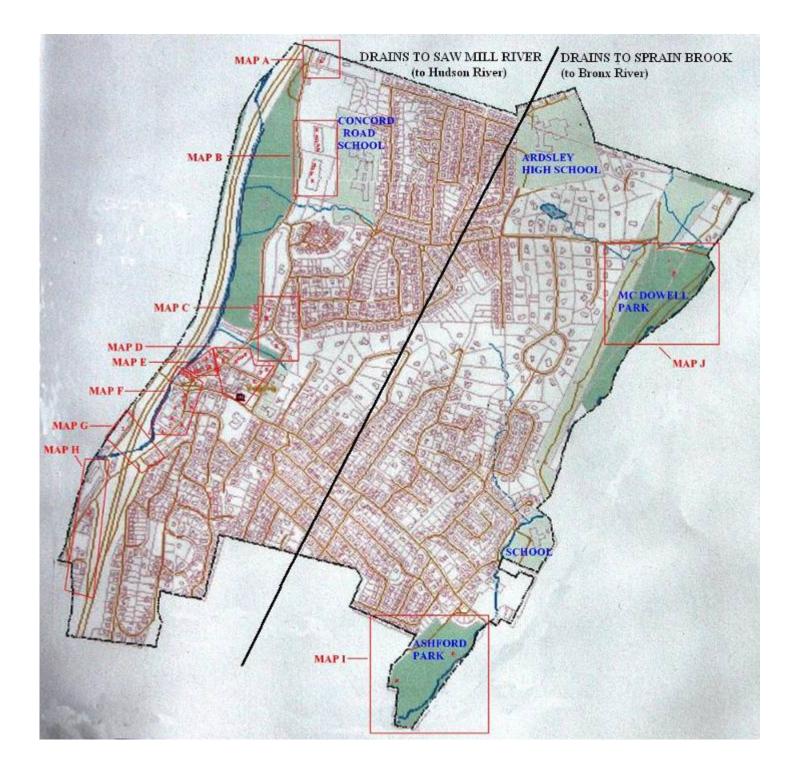

The map on the next page shows the locations of commercial areas in the Village. Maps on the following pages show details of these locations.

> Potential "Hot Spots" A: Automotive I: Industrial D: Dry Cleaners L: Laundry P: Photo Store or Studio F: Food Store R: Restaurant

#### **Other Facilities and Businesses**

O: Office

M: Medical Office or

- Medical Facility
- S: Retail Store, Bank, Hair or Nail Salon, Pharmacy, Indoor Sports Facility
- G: Government Building