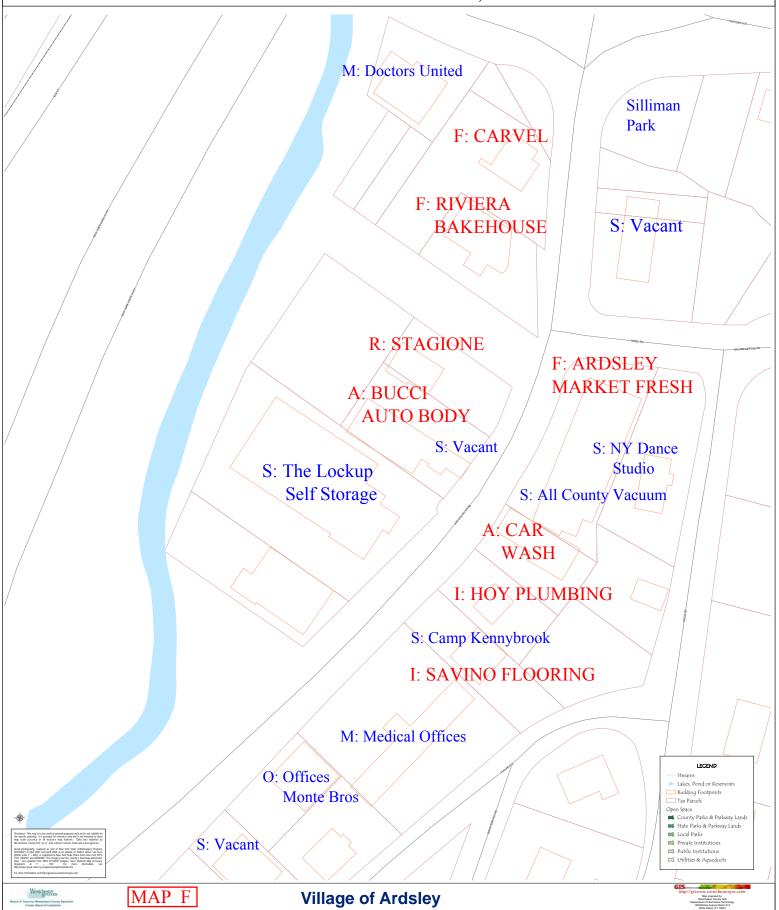

#### Appendix A: Business "Hot Spots" Maps

"Hot Spot" business locations are potential sources of stormwater pollution. Automotive (A) sites such as gas stations, auto body shops and car washes could add oil, grease, auto fluids and detergent to runoff. Industrial (I) sites have substances used in processing and stored chemicals. Dry Cleaners (D) and Laundries (L) must control cleaning fluids and detergents. Photo (P) processing chemicals must be contained. Food Stores (F) and Restaurants (R) have grease waste from frying and food garbage storage units which could add to runoff pollution if not properly contained.

The map on the next page shows the locations of commercial areas in the Village. Maps on the following pages show details of these locations.

> Potential "Hot Spots" A: Automotive I: Industrial D: Dry Cleaners L: Laundry P: Photo Store or Studio F: Food Store R: Restaurant

#### **Other Facilities and Businesses**

O: Office

M: Medical Office or

- Medical Facility
- S: Retail Store, Bank, Hair or Nail Salon, Pharmacy, Indoor Sports Facility
- G: Government Building