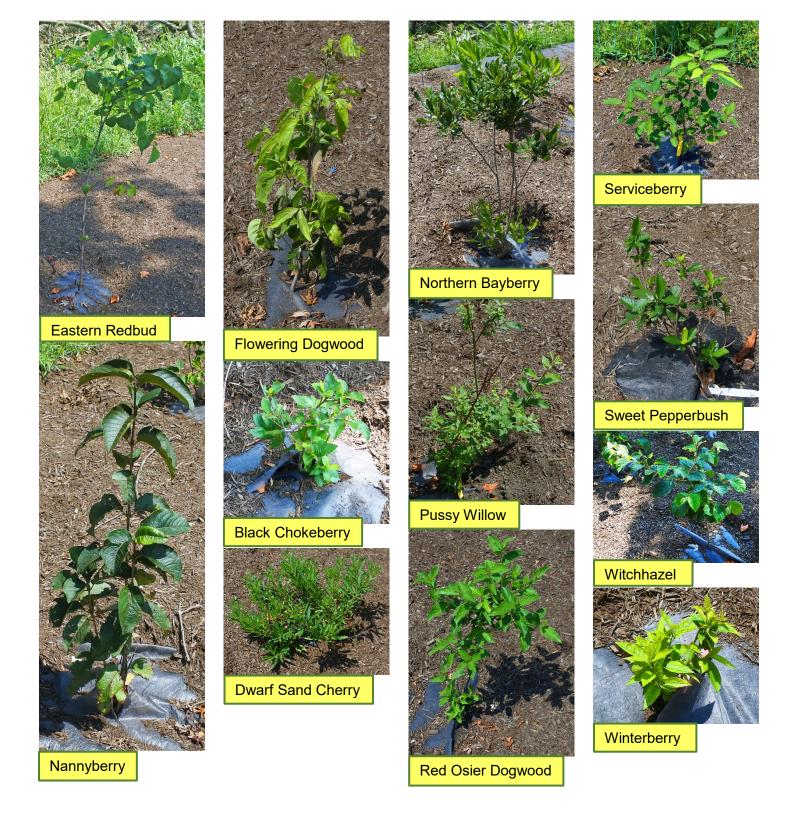

out

Highway digging



Orientation



Volunteers digging

**Planting** 





Weed mats



More weed mats

Visit from
Tim Lamorte,
The
Rivertowns
Enterprise



Installing the Trees for Tribs sign







### Thank you!!!

#### **Volunteers**

E. Bingul

A. Chiu

J. DeVito

M. Hart,

A. Kracht

J. Meng

S. Meng

P. Rodwick

#### **CEAC**

Eda Kapsis Owen Kapsis Asha Bencosme

#### **VofA Highway Dept**

Foreman Rick Thompson Victor Bailey Joe Corvino Mark Florkowski

#### **VofA Government**

Tr Steve Edelstein PB Susan Jainchill

#### **AHS Env Task Force**

Tara Bandman, Advisor

A. Arif

M. Murthy

J. Tang

#### **NYS DEC Trees for Tribs HRE**

Beth Roessler Dave Hendler

#### **Updates**



5/12/2020

6/2/2020







North side wildflower meadow

Meadow close up

### Plants (8/11/2020)



#### Layout



#### For more information:

## **Hudson Estuary Trees for Tribs Replanting the Streams of the Hudson Valley**

https://www.dec.ny.gov/lands/43668.html