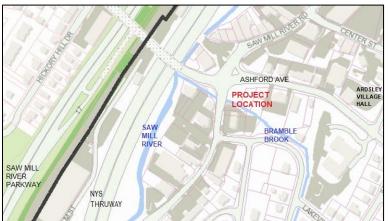

Management and NYS DEC Hudson River Estuary (HRE) program. Our planting project protects the Bramble Brook stream bank and also provides aesthetic upgrades. The planting is just south of Silliman Park along the Bramble Brook, at the corner of Route 9A and Ashford Avenue.

**Ashford Avenue** 

**Brook** 

☐ Plant Date: October 19, 2019

☐ Planting Area: 3000 sq ft

o Sun Exposure: Sun, Partial shade

Wetness: moist to dry

☐ Length along stream: 100 ft

☐ **Width:** 30 ft