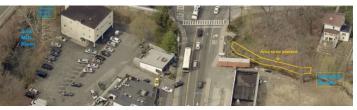

Management and NYS DEC Hudson River Estuary (HRE) program. Our planting project protects the Bramble Brook stream bank and also provides aesthetic upgrades. The planting is just south of Silliman Park along the Bramble Brook, at the corner of Route 9A and Ashford Avenue.