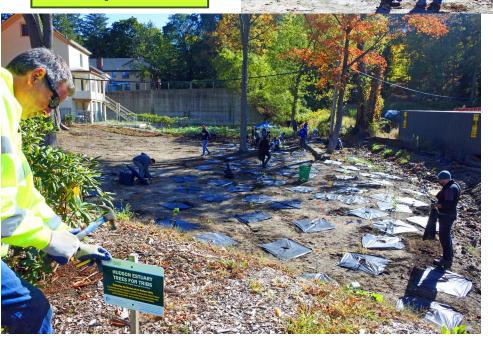

#### Planting Day October 19, 2020

Layout

Highway digging

Orientation

Volunteers digging

**Planting** 

Weed mats

More weed mats

Visit from
Tim Lamorte,
The
Rivertowns
Enterprise

Installing the Trees for Tribs sign