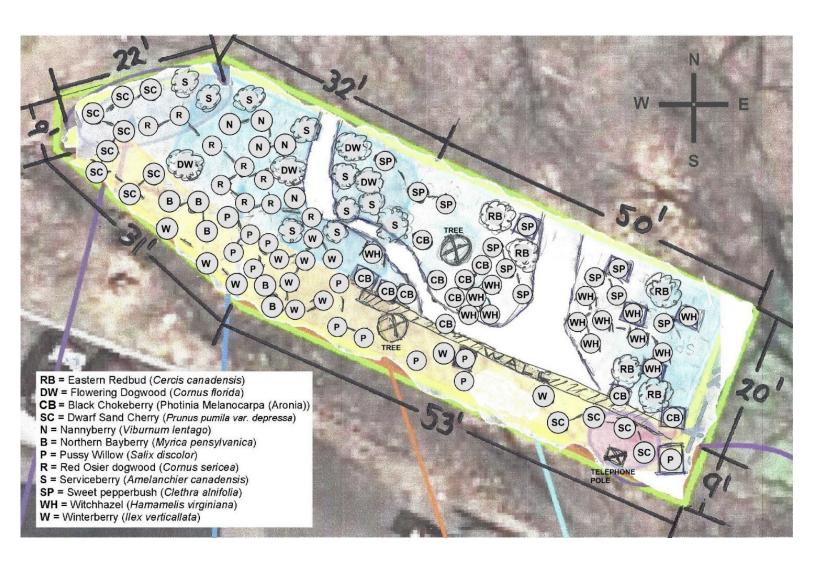

gging



Orientation



Volunteers digging

**Planting** 





Weed mats



More weed mats

Visit from
Tim Lamorte,
The
Rivertowns
Enterprise



Installing the Trees for Tribs sign







### Thank you!!!

#### **Volunteers**

E. Bingul

A. Chiu

J. DeVito

M. Hart,

A. Kracht

J. Meng

S. Meng

P. Rodwick

#### **CEAC**

Eda Kapsis Owen Kapsis Asha Bencosme

#### **VofA Highway Dept**

Foreman Rick Thompson Victor Bailey Joe Corvino Mark Florkowski

#### **VofA Government**

Tr Steve Edelstein PB Susan Jainchill

#### **AHS Env Task Force**

Tara Bandman, Advisor

A. Arif

M. Murthy

J. Tang

#### **NYS DEC Trees for Tribs HRE**

Beth Roessler Dave Hendler

#### **Updates**



5/12/2020

6/2/2020







North side wildflower meadow

Meadow close up

### Plants (8/11/2020)



#### Layout



#### For more information:

## **Hudson Estuary Trees for Tribs Replanting the Streams of the Hudson Valley**

https://www.dec.ny.gov/lands/43668.html