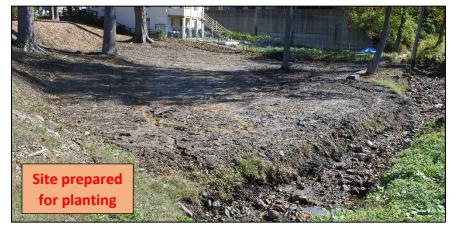

Management and NYS DEC Hudson River Estuary (HRE) program. Our planting project protects the Bramble Brook stream bank and also provides aesthetic upgrades. The planting is just south of Silliman Park along the Bramble Brook, at the corner of Route 9A and Ashford Avenue.

**Ashford Avenue** 

**Brook** 

☐ Plant Date: October 19, 2019

☐ Planting Area: 3000 sq ft

o Sun Exposure: Sun, Partial shade

Wetness: moist to dry

☐ Length along stream: 100 ft

☐ **Width:** 30 ft