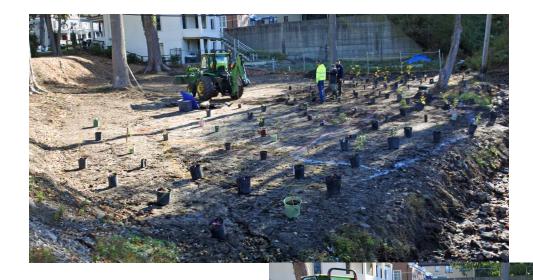

#### **Planting Summary:**

☐ **Total plants**: 100

Small Trees: 8 (distributed throughout with a minimum of 12 ft between trees)

Shrubs: 92 (5-7 ft spacing)

#### Planting Day October 19, 2020

Layout

Highway digging

Orientation

Volunteers digging

**Planting** 

Weed mats

More weed mats