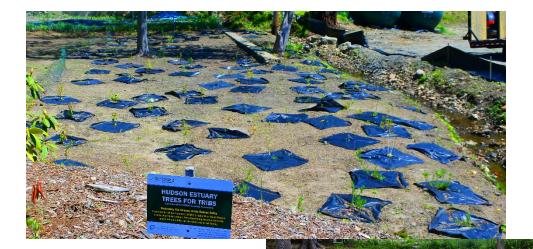

imum of 12 ft between trees)

Shrubs: 92 (5-7 ft spacing)

#### Planting Day October 19, 2020



Layout

Highway digging



Orientation



Volunteers digging

**Planting** 





Weed mats



More weed mats

Visit from
Tim Lamorte,
The
Rivertowns
Enterprise



Installing the Trees for Tribs sign







### Thank you!!!

#### **Volunteers**

E. Bingul

A. Chiu

J. DeVito

M. Hart,

A. Kracht

J. Meng

S. Meng

P. Rodwick

#### **CEAC**

Eda Kapsis Owen Kapsis Asha Bencosme

#### **VofA Highway Dept**

Foreman Rick Thompson Victor Bailey Joe Corvino Mark Florkowski

#### **VofA Government**

Tr Steve Edelstein PB Susan Jainchill

#### **AHS Env Task Force**

Tara Bandman, Advisor

A. Arif

M. Murthy

J. Tang

#### **NYS DEC Trees for Tribs HRE**

Beth Roessler Dave Hendler

#### **Updates**



5/12/2020

6/2/2020







North side wildflower meadow

Meadow close up

### Plants (8/11/2020)



#### Layout



#### For more information:

## **Hudson Estuary Trees for Tribs Replanting the Streams of the Hudson Valley**

https://www.dec.ny.gov/lands/43668.html