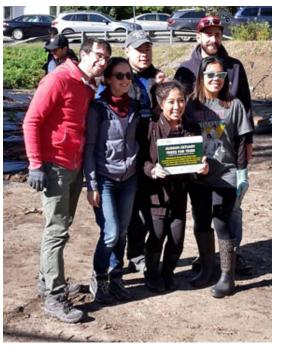

Visit from
Tim Lamorte,
The
Rivertowns
Enterprise

Installing the Trees for Tribs sign